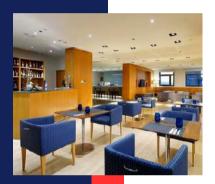

# HOTEL MELIÁ VALENCIA \*\*\*\*

### **Description:**

Is a modern four-star hotel located just in front the Conference Centre (EPC 2024 conference venue). You will only need to cross the street to reach the Valencia Conference Centre, and the hotel will be also part of the conference venue. The hotel provides 303 spacious, bright and renovated rooms, all of them outward facing and elegantly styled. Amongst its magnificent facilities, the Meliá Valencia hotel has a spectacular wellness centre, spa and gym. The hotel also has 19 fully-equipped meeting and event rooms.