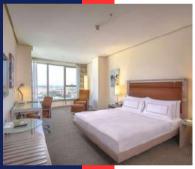

# HOTEL MELIÁ VALENCIA \*\*\*\*

### **Description:**

Is a modern four-star hotel located just in front the Conference Centre (EPC 2024 conference venue). You will only need to cross the street to reach the Valencia Conference Centre, and the hotel will be also part of the conference venue. The hotel provides 303 spacious, bright and renovated rooms, all of them outward facing and elegantly styled. Amongst its magnificent facilities, the Meliá Valencia hotel has a spectacular wellness centre, spa and gym. The hotel also has 19 fully-equipped meeting and event rooms.